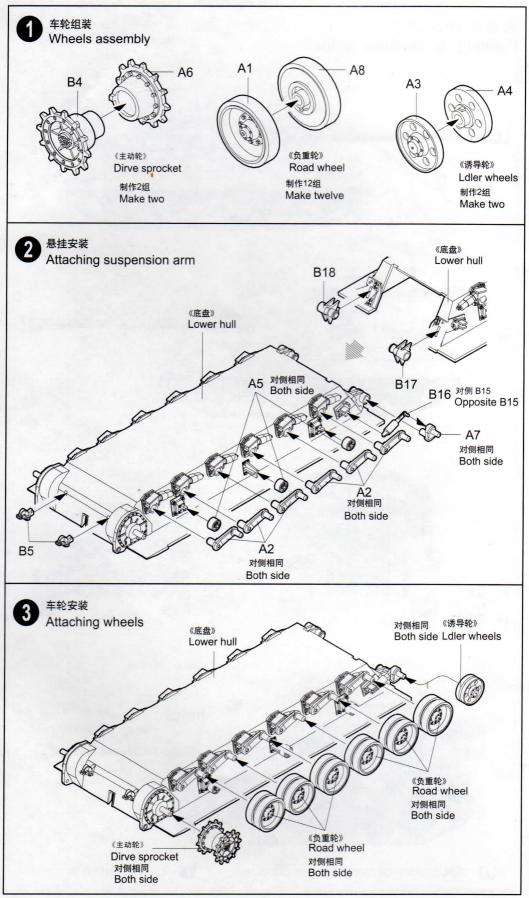

### READ BEFORE ASSEMBLY

- Study and understand these instructions thoroughly before beginning assembly. Make sure all parts are included by comparing them to those shown on page 2 of these instructions
- Remove parts from sprues as needed , and trim excess with a hobby knife. Be careful not to lose small parts.
- Remove photo-etch parts from sprue as needed using a hobby knife or photo etch cutter.
- Apply cement to photo etch parts as shown on instructions. Applying too much cement will restrict the operation of these

## 装配之前仔细阅读

- 小心用模型锉刀锉平所有零件表面的注射浇口。
- 小心用刀片切下蚀刻片零件,不要遗失小零件。
- 用强力快干胶水粘合蚀刻片零件和金属轴。过量的快 干胶水使用可能导致可动零件会粘住,小心涂胶。
- 取蚀刻片时应特别注意安全。防止利边划伤手指。
- 某些零件表面需贴上水贴纸,请选择在装配的同时进 行。
- 推荐模型工具(自备): 胶水,水口剪刀,长咀钳,刀 片, 锉刀, 镊子钳, 钻, 剪刀, 瞬间快干胶。
- 软布同砂纸同时也应该是必备工具。
- 请使用塑料胶水和油漆,模型内不含。
- 谨防小孩吸吮塑料零件,或者将塑料袋套在头上,制 作时应将套材远离小孩接触。