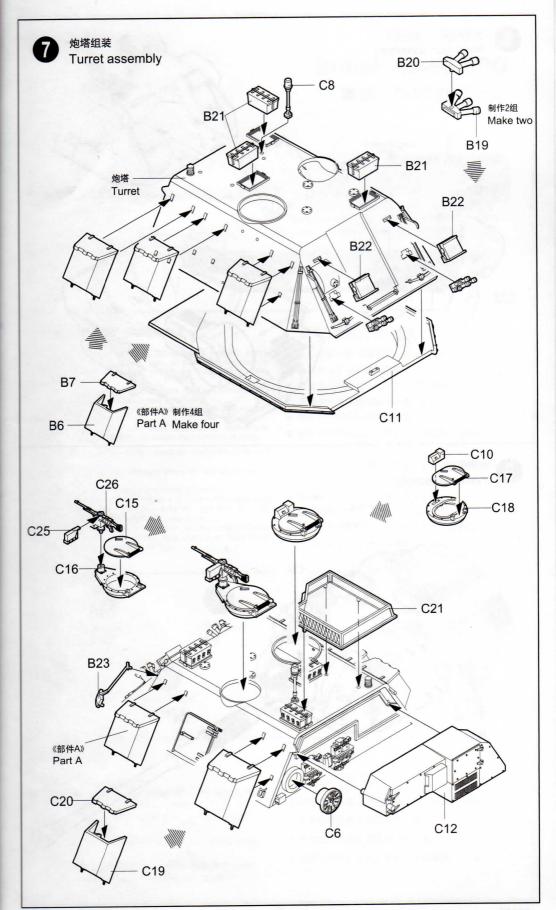

干胶水粘合蚀刻片零件和金属轴。过量的快 干胶水使用可能导致可动零件会粘住,小心涂胶。
- 取蚀刻片时应特别注意安全。防止利边划伤手指。
- 某些零件表面需贴上水贴纸,请选择在装配的同时进 行。
- 推荐模型工具(自备): 胶水,水口剪刀,长咀钳,刀 片, 锉刀, 镊子钳, 钻, 剪刀, 瞬间快干胶。
- 软布同砂纸同时也应该是必备工具。
- 请使用塑料胶水和油漆,模型内不含。
- 谨防小孩吸吮塑料零件,或者将塑料袋套在头上,制 作时应将套材远离小孩接触。



file / sand 锉平



no cement 不涂胶水





使用强力胶





钻孔.

### DECAL APPLICATION

cut / remove

切除

- 1. Cut off decal from sheet.
- 2. Dip the decal in tepid water 40°C for about 10 sec. and place on a clean cloth.
- 3. Hold the backing sheet edge and slide decal onto the model.
- 4. Move decal into position by wetting decal with finger.
- 5. Press decal gently down with a soft cloth until excess water and air bubbles are gone.

#### 水贴纸的使用:

- 1.从水贴纸上剪下印花;
- 2. 将印花放入温水中浸10秒,然后放在干净布上。
- 3. 拿着印花纸板将印花移到模型上;
- 4.手指蘸水将印花移到适当的位置;
- 5.用软布轻压印花直至水干,汽泡消失。

decal

贴纸