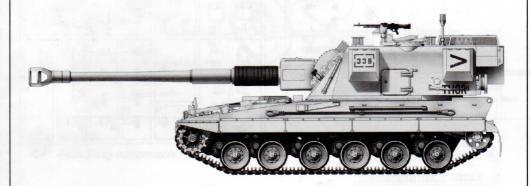

# 1:72 SCALE

# **ITEM NO.07221** British AS-90 SPG 英国AS-90自行火炮



### READ BEFORE ASSEMBLY

- Study and understand these instructions thoroughly before beginning assembly. Make sure all parts are included by comparing them to those shown on page 2 of these instructions
- Remove parts from sprues as needed , and trim excess with a hobby knife. Be careful not to lose small parts.
- Remove photo-etch parts from sprue as needed using a hobby knife or photo etch cutter.
- Apply cement to photo etch parts as shown on instructions. Applying too much cement will restrict the operation of these

movable parts. Apply cement carefully! Removed photo etch parts

can have sharp edges. Take care when handling these to avoid injury.

- Apply decals to necessary parts prior to assembly.
- Additional tools recommended(not included):Sprue cutter, Long nose pliers, hobby