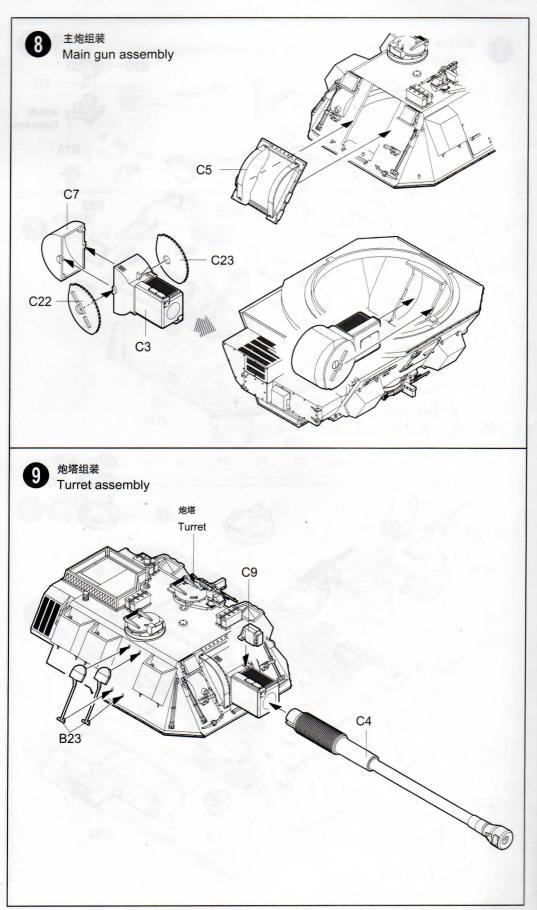

水粘合蚀刻片零件和金属轴。过量的快 干胶水使用可能导致可动零件会粘住,小心涂胶。
- 取蚀刻片时应特别注意安全。防止利边划伤手指。
- 某些零件表面需贴上水贴纸,请选择在装配的同时进 行。
- 推荐模型工具(自备): 胶水,水口剪刀,长咀钳,刀 片, 锉刀, 镊子钳, 钻, 剪刀, 瞬间快干胶。
- 软布同砂纸同时也应该是必备工具。
- 请使用塑料胶水和油漆,模型内不含。
- 谨防小孩吸吮塑料零件,或者将塑料袋套在头上,制 作时应将套材远离小孩接触。



file / sand 锉平



no cement 不涂胶水





使用强力胶





钻孔.

### DECAL APPLICATION

cut / remove

切除

- 1. Cut off decal from sheet.
- 2. Dip the decal in tepid water 40°C for about 10 sec. and place on a clean cloth.
- 3. Hold the backing sheet edge and slide decal onto the model.
- 4. Move decal into position by wetting decal with finger.
- 5. Press decal gently down with a soft cloth until excess water and air bubbles are gone.

#### 水贴纸的使用:

- 1.从水贴纸上剪下印花;
- 2. 将印花放入温水中浸10秒,然后放在干净布上。
- 3. 拿着印花纸板将印花移到模型上;
- 4.手指蘸水将印花移到适当的位置;
- 5.用软布轻压印花直至水干,汽泡消失。

decal

贴纸