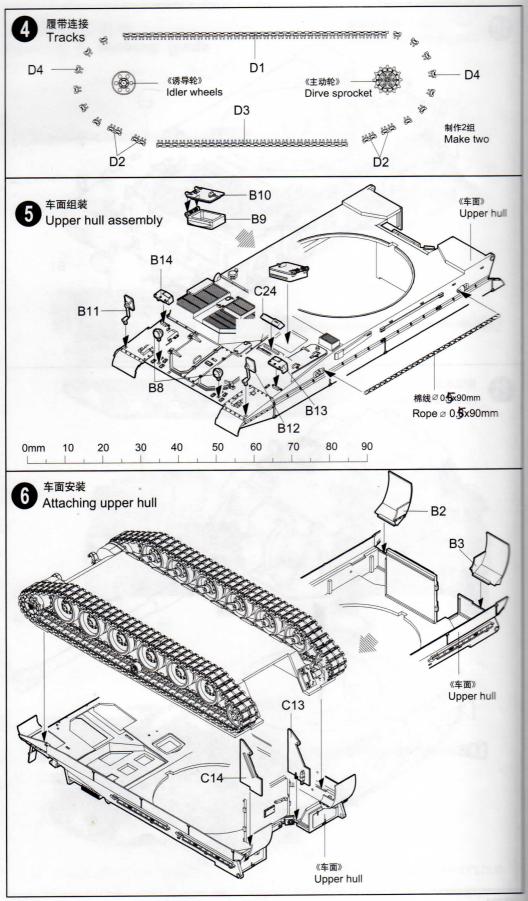

力快干胶水粘合蚀刻片零件和金属轴。过量的快 干胶水使用可能导致可动零件会粘住,小心涂胶。
- 取蚀刻片时应特别注意安全。防止利边划伤手指。
- 某些零件表面需贴上水贴纸,请选择在装配的同时进 行。
- 推荐模型工具(自备): 胶水,水口剪刀,长咀钳,刀 片, 锉刀, 镊子钳, 钻, 剪刀, 瞬间快干胶。
- 软布同砂纸同时也应该是必备工具。
- 请使用塑料胶水和油漆,模型内不含。
- 谨防小孩吸吮塑料零件,或者将塑料袋套在头上,制 作时应将套材远离小孩接触。



file / sand 锉平



no cement 不涂胶水





使用强力胶





钻孔.

### DECAL APPLICATION

cut / remove

切除

- 1. Cut off decal from sheet.
- 2. Dip the decal in tepid water 40°C for about 10 sec. and place on a clean cloth.
- 3. Hold the backing sheet edge and slide decal onto the model.
- 4. Move decal into position by wetting decal with finger.
- 5. Press decal gently down with a soft cloth until excess water and air bubbles are gone.

#### 水贴纸的使用:

- 1.从水贴纸上剪下印花;
- 2. 将印花放入温水中浸10秒,然后放在干净布上。
- 3. 拿着印花纸板将印花移到模型上;
- 4.手指蘸水将印花移到适当的位置;
- 5.用软布轻压印花直至水干,汽泡消失。

decal

贴纸