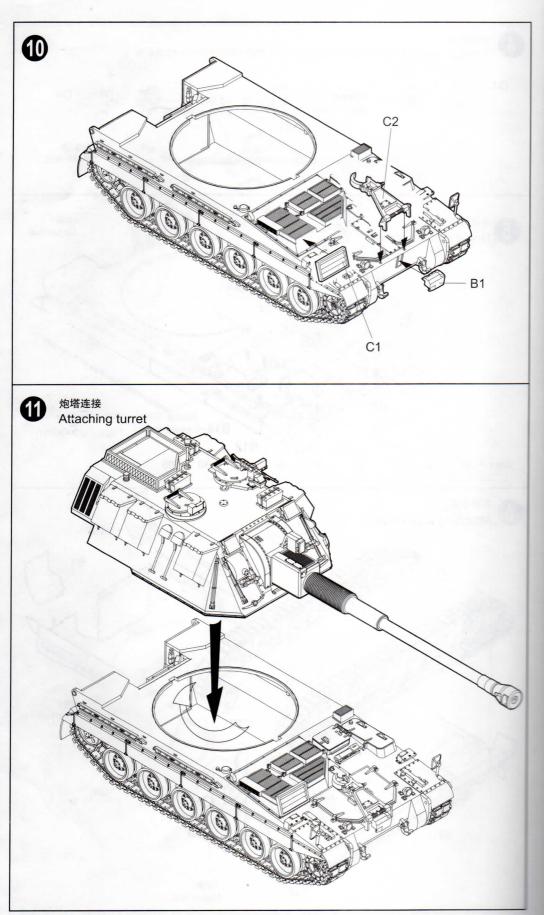

合蚀刻片零件和金属轴。过量的快 干胶水使用可能导致可动零件会粘住,小心涂胶。
- 取蚀刻片时应特别注意安全。防止利边划伤手指。
- 某些零件表面需贴上水贴纸,请选择在装配的同时进 行。
- 推荐模型工具(自备): 胶水,水口剪刀,长咀钳,刀 片, 锉刀, 镊子钳, 钻, 剪刀, 瞬间快干胶。
- 软布同砂纸同时也应该是必备工具。
- 请使用塑料胶水和油漆,模型内不含。
- 谨防小孩吸吮塑料零件,或者将塑料袋套在头上,制 作时应将套材远离小孩接触。



file / sand 锉平



no cement 不涂胶水





使用强力胶





钻孔.

### DECAL APPLICATION

cut / remove

切除

- 1. Cut off decal from sheet.
- 2. Dip the decal in tepid water 40°C for about 10 sec. and place on a clean cloth.
- 3. Hold the backing sheet edge and slide decal onto the model.
- 4. Move decal into position by wetting decal with finger.
- 5. Press decal gently down with a soft cloth until excess water and air bubbles are gone.

#### 水贴纸的使用:

- 1.从水贴纸上剪下印花;
- 2. 将印花放入温水中浸10秒,然后放在干净布上。
- 3. 拿着印花纸板将印花移到模型上;
- 4.手指蘸水将印花移到适当的位置;
- 5.用软布轻压印花直至水干,汽泡消失。

decal

贴纸