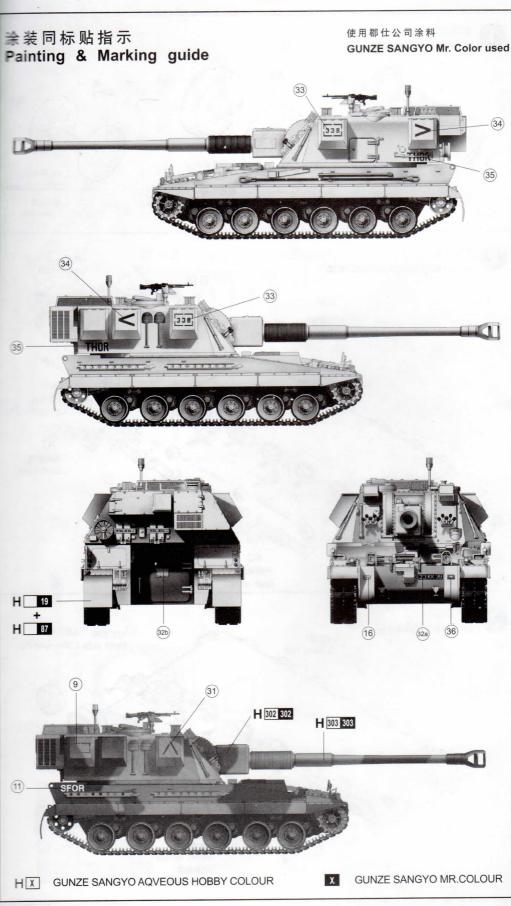

刻片零件和金属轴。过量的快 干胶水使用可能导致可动零件会粘住,小心涂胶。
- 取蚀刻片时应特别注意安全。防止利边划伤手指。
- 某些零件表面需贴上水贴纸,请选择在装配的同时进 行。
- 推荐模型工具(自备): 胶水,水口剪刀,长咀钳,刀 片, 锉刀, 镊子钳, 钻, 剪刀, 瞬间快干胶。
- 软布同砂纸同时也应该是必备工具。
- 请使用塑料胶水和油漆,模型内不含。
- 谨防小孩吸吮塑料零件,或者将塑料袋套在头上,制 作时应将套材远离小孩接触。



file / sand 锉平



no cement 不涂胶水





使用强力胶





钻孔.

### DECAL APPLICATION

cut / remove

切除

- 1. Cut off decal from sheet.
- 2. Dip the decal in tepid water 40°C for about 10 sec. and place on a clean cloth.
- 3. Hold the backing sheet edge and slide decal onto the model.
- 4. Move decal into position by wetting decal with finger.
- 5. Press decal gently down with a soft cloth until excess water and air bubbles are gone.

#### 水贴纸的使用:

- 1.从水贴纸上剪下印花;
- 2. 将印花放入温水中浸10秒,然后放在干净布上。
- 3. 拿着印花纸板将印花移到模型上;
- 4.手指蘸水将印花移到适当的位置;
- 5.用软布轻压印花直至水干,汽泡消失。

decal

贴纸