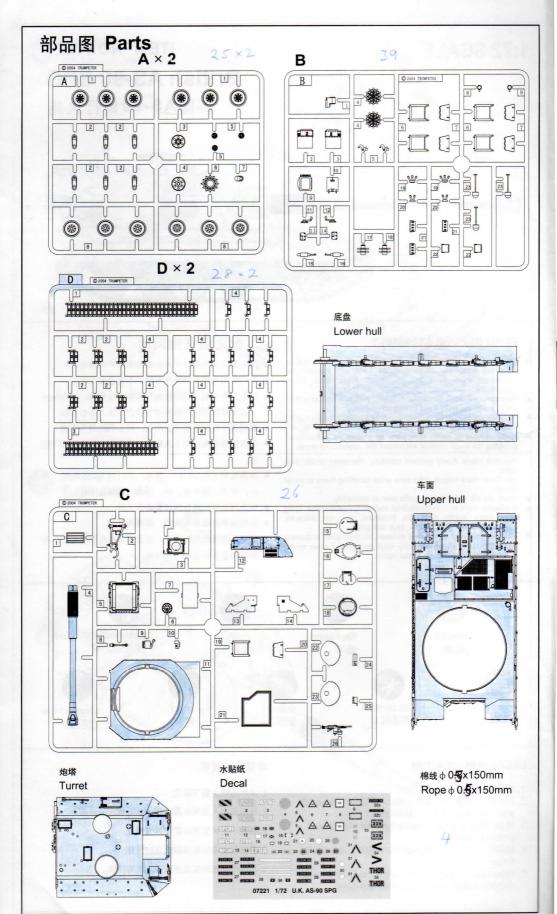

### READ BEFORE ASSEMBLY

- Study and understand these instructions thoroughly before beginning assembly. Make sure all parts are included by comparing them to those shown on page 2 of these instructions
- Remove parts from sprues as needed , and trim excess with a hobby knife. Be careful not to lose small parts.
- Remove photo-etch parts from sprue as needed using a hobby knife or photo etch cutter.
- Apply cement to photo etch parts as shown on instructions. Applying too much cement will restrict the operation of these

## 装配之前仔细阅读

- 小心用模型锉刀锉平所有零件表面的注射浇口。
- 小心用刀片切下蚀刻片零件,不要遗失小零件。
- 用强力快干胶水粘合蚀刻片零件和金属轴。过量的快 干胶水使用可能导致可动零件会粘住,小心涂胶。
- 取蚀刻片时应特别注意安全。防止利边划伤手指。
- 某些零件表面需贴上水贴纸,请选择在装配的同时进 行。
- 推荐模型工具(自备): 胶水,水口剪刀,长咀钳,刀 片, 锉刀, 镊子钳, 钻, 剪刀, 瞬间快干胶。
- 软布同砂纸同时也应该是必备工具。
- 请使用塑料胶水和油漆,模型内不含。
- 谨防小孩吸吮塑料零件,或者将塑料袋套在头上,制 作时应将套材远离小孩接触。